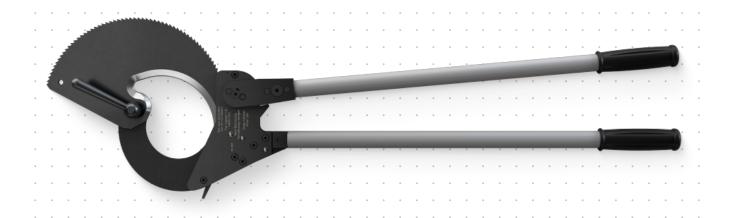

# SH 1000

Schneiden

## These functions make cutting more convenient

The cable cutter can be easily operated with two hands.

Tool lies comfortably in the hand thanks to soft handles with anti-slip protection.

Can be released in any cutting position in the event of incorrect operation.

#### **Technical Data**

| Cutting range                  | CU cable<br>Diameter 100 mm   3 7/8"<br>Cross-section max. 960 mm² |
|--------------------------------|--------------------------------------------------------------------|
|                                | AL cable<br>Diameter 100 mm   3 7/8"<br>Cross-section max. 960 mm² |
| Conductor classes              | Class 1   solid conductors<br>Class 2   stranded conductors        |
|                                | DIN EN 60228   VDE 0295   IEC<br>60228                             |
| Dimensions<br>(length x width) | approx. 820 mm x 280 mm                                            |
| Weight                         | approx. 6.200 g                                                    |