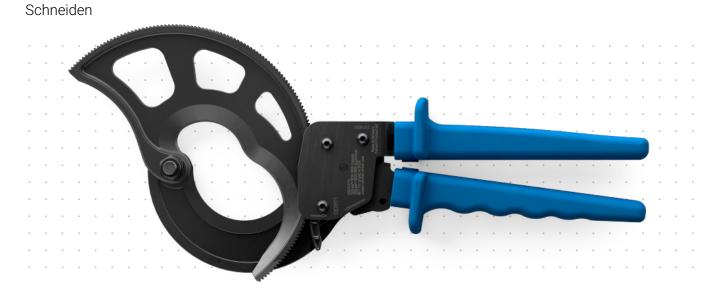

## That is particularly

**SH 620** 

Cuts cables in a clean and smooth way. You are always perfectly prepared for the next processing step.

Handles even heavy jobs with ease, thanks to optimum transmission ratios.

The low weight and compact size make it easy for you to work.

## These functions make cutting more convenient

The cable cutter can be easily operated with just one hand.

Tool lies comfortably in the hand thanks to soft handles with anti-slip protection.

Can be released in any cutting position in the event of incorrect operation.