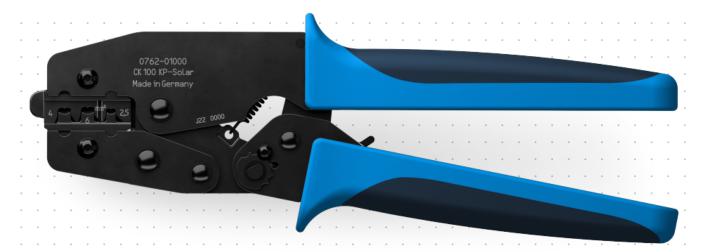

# CK100KP-Solar

WEZAG

Crimpen

#### This tool is made for these applications

designed for MC4™ solar plug & socket

#### **Technical Data**

| Crimping range                 | 4,0 mm²<br>6,0 mm²<br>2,5 mm² |
|--------------------------------|-------------------------------|
| Crimp shape                    | B-Crimp                       |
| Dimensions<br>(length x width) | approx. 220 mm x 80 mm        |
| Weight                         | approx. 510 g                 |