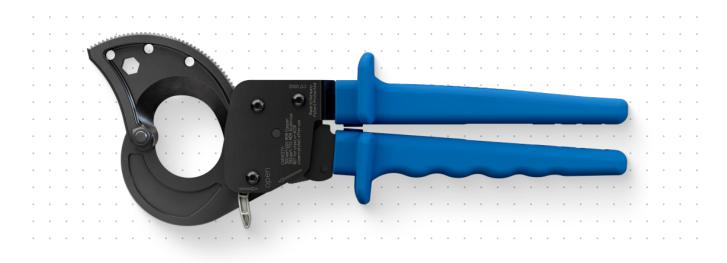

# SH 340 Schneiden

## That is particularly

Cuts cables in a clean and smooth way. You are always perfectly prepared for the next processing step.

Handles even heavy jobs with ease, thanks to optimum transmission ratios.

The low weight and compact size make it easy for you to work.

#### These functions make cutting more convenient

The cable cutter can be easily operated with just one hand.

Tool lies comfortably in the hand thanks to soft handles with anti-slip protection.

Can be released in any cutting position in the event of incorrect operation.

#### **Technical Data**

| Cutting range                  | CU cable<br>Diameter 34 mm   1 1/4"<br>Cross-section max. 300 mm² |
|--------------------------------|-------------------------------------------------------------------|
|                                | AL cable<br>Diameter 34 mm   1 1/4"<br>Cross-section max. 380 mm² |
| Conductor<br>classes           | Class 1   solid conductors<br>Class 2   stranded conductors       |
|                                | DIN EN 60228   VDE 0295   IEC<br>60228                            |
| Dimensions<br>(length x width) | approx. 260 mm x 100 mm                                           |
| Weight                         | approx. 600 g                                                     |